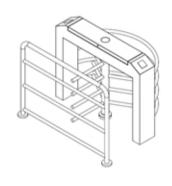

# Single motor Half Height Turnstile

Access control system

Manual control(optional)

The device integrated machinery, electronics, microprocessor control and a variety of identity recognition technology. Compatible with IC card, ID card, bar code card, fingerprints and other identification equipments.

### Parameters:

- Single Lane Dimension:1400\*1300\*1100mm
- Material: 304 # stainless steel
- Tickness: 1.2mm / 1.5mm
- speed: 35 person/min adjustable
- Lane width: 600mm
- Driving voltage: 24V
- Semi-auto and full auto movement for option
- Unlock time 0.2s
- Adaptation humidity: 5% 90%

### **Function introduction:**

- 1. Adopt High-level semi-automatic intelligent mechanism, System operation stable with low noise; full-automatic Brushless DC motor for option.
- 2. Anti-pinch and anti-collision function.
- 3. Anti-shock function, the swing arm is automatically locked when no open signal is received.
- 4. When power-off, the turnstile is automatically switch to FREE pass mode for both directions, which meets the fire protection requirements.
- 5. With time proteciton and automatical reset function
- 6. Unified electrical interface ,Can be connected with reading and writing equipments.
- 7. Automatical control system ,Power board,Passage LED indicator ,Passage Mode setting.
- 8. Using standard electrical interface, it can easily integrate magnetic stripe card, barcode card, ID card, IC card, ID card and other card readers on the device.