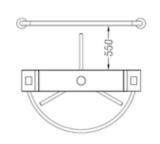

### Parameters:

- Single Lane Dimension:1400\*1300\*1100mm
- Material: 304 # stainless steel
- Tickness: 1.2mm / 1.5mm
- speed: 35 person/min adjustable
- Lane width: 600mm
- Driving voltage: 24V
- Semi-auto and full auto movement for option
- Unlock time 0.2s
- Adaptation humidity: 5% 90%