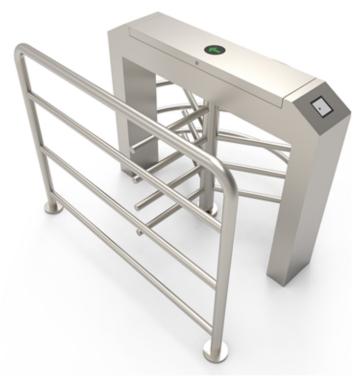

# Single motor Half Height Turnstile

Access control system

Manual control(optional)

The device integrated machinery, electronics, microprocessor control and a variety of identity recognition technology. Compatible with IC card, ID card, bar code card, fingerprints and other identification equipments.

### Parameters:

- Single Lane Dimension:1400\*1300\*1100mm
- Material: 304 # stainless steel
- Tickness: 1.2mm / 1.5mm
- speed: 35 person/min adjustable
- Lane width: 600mm
- Driving voltage: 24V
- Semi-auto and full auto movement for option
- Unlock time 0.2s
- Adaptation humidity: 5% 90%

### **Function introduction:**

- 1. Adopt High-level semi-automatic intelligent mechanism, System operation stable with low noise; full-automatic Brushless DC motor for option.
- 2. Anti-pinch and anti-collision function.
- 3. Anti-shock function, the swing arm is automatically locked when no open signal is received.
- 4. When power-off, the turnstile is automatically switch to FREE pass mode for both directions, which meets the fire protection requirements.
- 5. With time proteciton and automatical reset function
- 6. Unified electrical interface ,Can be connected with reading and writing equipments.
- 7. Automatical control system ,Power board,Passage LED indicator ,Passage Mode setting.
- 8. Using standard electrical interface, it can easily integrate magnetic stripe card, barcode card, ID card, IC card, ID card and other card readers on the device.