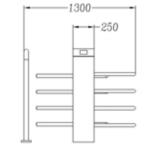

### Parameters:

- Single Lane Dimension:1400\*1300\*1100mm
- Material: 304 # stainless steel
- Tickness: 1.2mm / 1.5mm
- speed: 35 person/min adjustable
- Lane width: 600mm
- Driving voltage: 24V
- Semi-auto and full auto movement for option
- Unlock time 0.2s
- Adaptation humidity: 5% 90%