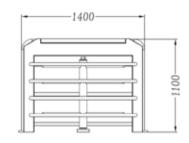

### Parameters:

- Single Lane Dimension:1400\*1300\*1100mm
- Material: 304 # stainless steel
- Tickness: 1.2mm / 1.5mm
- speed: 35 person/min adjustable
- Lane width: 600mm
- Driving voltage: 24V
- Semi-auto and full auto movement for option
- Unlock time 0.2s
- Adaptation humidity: 5% 90%