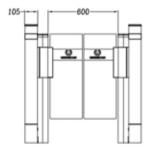

## Parameters:

- Size: 1500\*100\*980 mm Flap opening/closing time 0.2s Material: 304 # stainless steel Tickness: 1.2mm MCBF: 8 million cycles Speed: 35-40 person/min Passage width: ≤600 mm **Direction: Bi-directional** Motor: 24V / 35W brushless servo motor Swing arm transmission angle: 180 degrees Adaptation humidity: 5% - 90%
- 1. Shell processing technology: using laser, bending, cutting, welding, polishing, polishing and other processes.