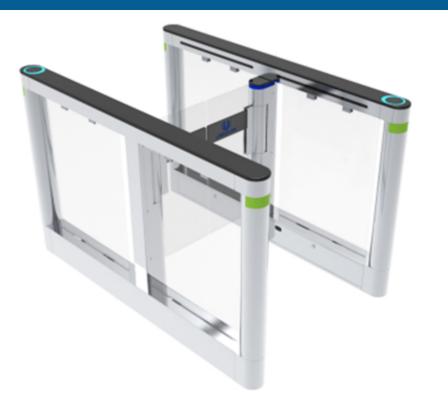

# **Speed Turnstile**

manual control(optional)

The device integrated machinery, electronics, microprocessor control and a variety of identity recognition technology. Compatible with IC card, ID card, bar code card, fingerprints and other identification equipments.

## Parameters:

- Size: 1500\*100\*980 mm Flap opening/closing time 0.2s Material: 304 # stainless steel Tickness: 1.2mm MCBF: 8 million cycles Speed: 35-40 person/min Passage width: ≤600 mm **Direction: Bi-directional** Motor: 24V / 35W brushless servo motor Swing arm transmission angle: 180 degrees Adaptation humidity: 5% - 90%
- 1. Shell processing technology: using laser, bending, cutting, welding, polishing, polishing and other processes.