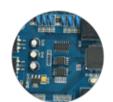

#### **Accessories:**

304 # stainless steel

Motor movement

control mainboard

Swing Turnstile (acrylic board)